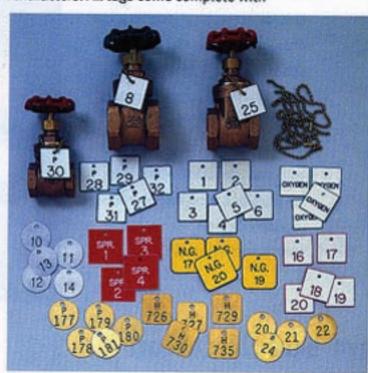

tags are 1 <sup>1</sup>/4" dia. with <sup>3</sup>/8" high stamped, black paint filled characters in .025" thick yellow brass. Stock plastic valve tags are 1 <sup>1</sup>/4" sq. by <sup>1</sup>/16" thick white plastic with engraved <sup>3</sup>/8" black characters. All tags come complete with

a 1/8" dia. by 4" long brass plated steel bead chain. Stock tags are available in sets, as noted, with numbers only or with 3/16" identifiers "P" or "H". Add on or fill-in sets are also available from stock in any increment of 25 tags, (i.e. 26-50, 101-125, 251-275 etc.)

S.M.S. can also provide special order tags in a variety of shapes, sizes, materials and numbering or lettering sequences.

A.H.U. #8

4TH FL. N.

BOLER NO. 1

BOLER NO. 2

BOLER NO. 3

E.F. NO. 1

BOARDROOM

EMERGENCY

GAS SHUT OFF



|          | ORDERING CO | DES         |
|----------|-------------|-------------|
| The lite | Valve Tag   |             |
| SET      | RD. BRASS   | SQ. PLASTIC |
| 1-25     | RB1-25      | SP1-25      |
| 1-50     | RB1-50      | SP1-50      |
| 1-100    | RB1-100     | SP1-100     |
| 101-200  | RB101-200   | SP101-200   |
| 201-300  | RB201-300   | SP201-300   |
| 301-400  | RB301-400   | SP301-400   |
| 401-500  | RB401-500   | SP401-500   |
|          |             |             |

### SPECIAL TAG

ORDERING INFORMATION: RP: Round Plastic SB: Square Brass RS: Round Stainless SS: Square Stainless RA: Round Aluminum SA: Square Aluminum

## Engraved I.D. Plates & Specialty Tags

000 MAR 18

OPE MAR 45

EMERGENCY

GAS

SHUT OFF

### PRODUCT DESCRIPTION

S.M.S. I.D. plates are typically