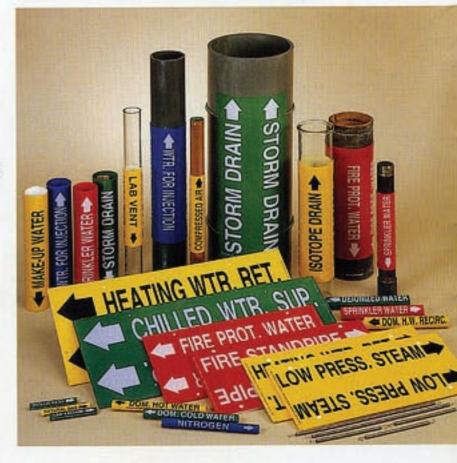

### PRODUCT DESCRIPTION

S.M.S. Coil-Mark, our premier system for pipeline identification, provides a highly functional and visually appealing marking system. Facility operators, engineers and contractors will benefit from the specification and installation of this superior cost-effective product. Coil-Mark is stocked in English and available in French or Bilingual formats. Coil-Mark provides the best possible results in pipe identification.

Coil-Mark is manufactured from semi-rigid plastic vinyl, with surface printing using premium quality ultraviolet inks. This provides an indefinite indoor life span and an estimated 5-7 year outdoor life span. For outside diameters up to 6" the markers are coiled and wrap completely around the pipe with six rows of wording in alternating directions. This style of marker provides 360° visibility and legibility for optimum identification. On larger than 6" total O.D. the markers are saddle style with two rows of wording and are installed using 34" long nylon cable ties provided with the marker.

### **Coil-Mark features:**

- Quick, neat installation with minimal labour and professional results
- Effective installation on a variety of surface conditions such as insulated or dirty pipe
- Integral flow arrows and wording in alternating directions
- Enhanced visibility and legibility from various vantage points
- An objective analysis of the "total installed cost" will prove Coil-Mark to be more economical than other systems.