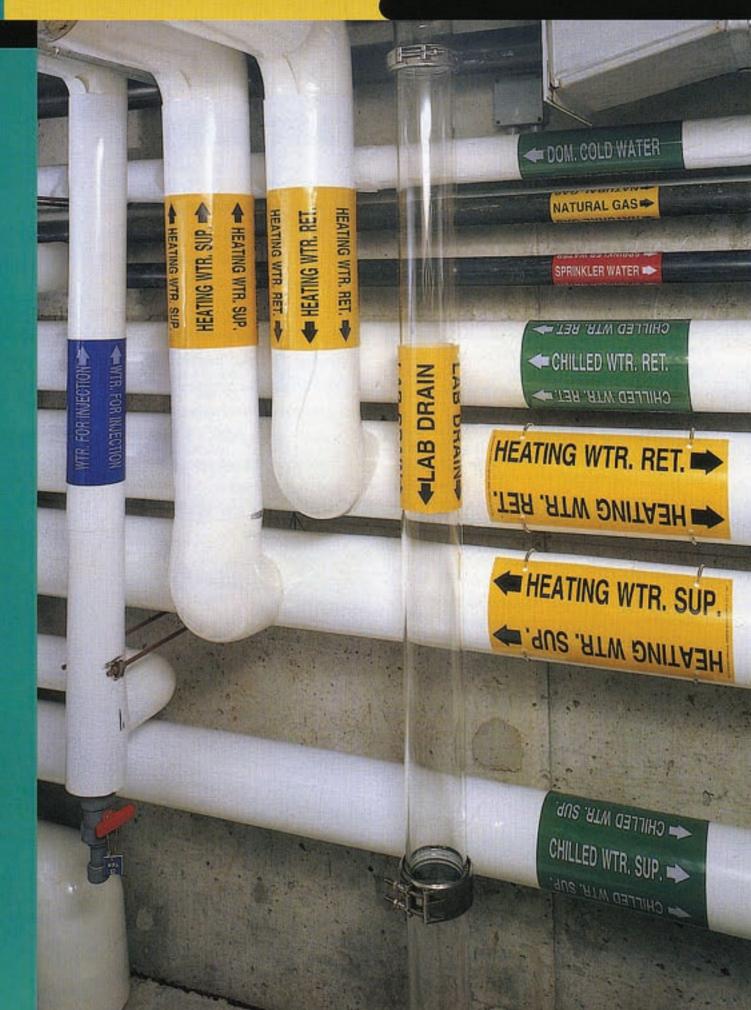

### PRODUCT DESCRIPTION

S.M.S. Coil-Mark, our premier system for pipeline identification, provides a highly functional and visually appealing marking system. Facility operators, engineers and contractors will benefit from the specification and installation of this superior cost-effective product. Coil-Mark is stocked in English and available in French or Bilingual formats. Coil-Mark provides the best possible results in pipe identification.

Coil-Mark is manufactured from semi-rigid plastic vinyl, with surface printing using premium quality ultraviolet inks. This provides an indefinite indoor life span and an estimated 5-7 year outdoor life span. For outside diameters up to 6" the markers are coiled and wrap completely around the pipe with six rows of wording in alternating directions. This style of marker provides 360° visibility and legibility for optimum identification. On larger than 6" total O.D. the markers are saddle style with two rows of wording and are installed using 34" long nylon cable ties provided with the marker.

### **Coil-Mark features:**

- Quick, neat installation with minimal labour and professional results
- Effective installation on a variety of surface conditions such as insulated or dirty pipe
- Integral flow arrows and wording in alternating directions
- Enhanced visibility and legibility from various vantage points
- An objective analysis of the "total installed cost" will prove Coil-Mark to be more economical than other systems.