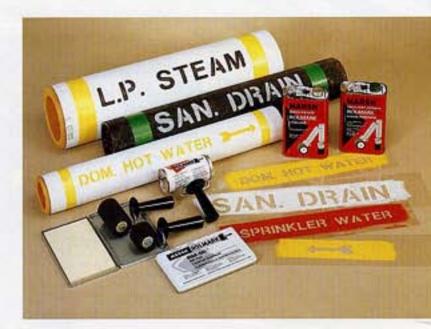

### PRODUCT DESCRIPTION

S.M.S. Coil-Mark, our premier system for pipeline identification, provides a highly functional and visually appealing marking system. Facility operators, engineers and contractors will benefit from the specification and installation of this superior cost-effective product. Coil-Mark is stocked in English and available in French or Bilingual formats. Coil-Mark provides the best possible results in pipe identification.

Coil-Mark is manufactured from semi-rigid plastic vinyl, with surface printing using premium quality ultraviolet inks. This provides an indefinite indoor life span and an estimated 5-7 year outdoor life span. For outside diameters up to 6" the markers are coiled and wrap completely around the pipe with six rows of wording in alternating directions. This style of marker provides 360° visibility and legibility for optimum identification. On larger than 6" total O.D. the markers are saddle style with two rows of wording and are installed using 34" long nylon cable ties provided with the marker.

### **Coil-Mark features:**

- Quick, neat installation with minimal labour and professional results
- Effective installation on a variety of surface conditions such as insulated or dirty pipe
- Integral flow arrows and wording in alternating directions
- Enhanced visibility and legibility from various vantage points
- An objective analysis of the "total installed cost" will prove Coil-Mark to be more economical than other systems.